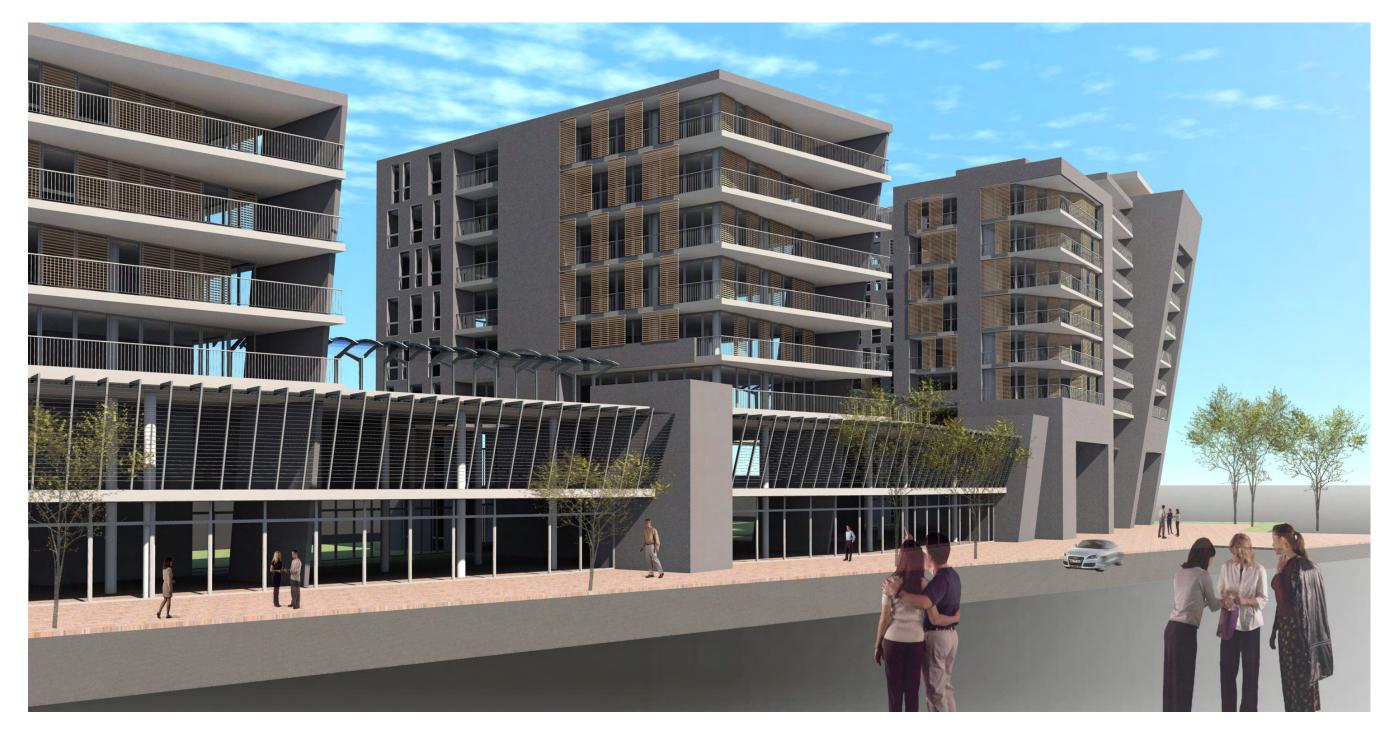

| 1850                      |
| Typical<br>floors           | 1640                                          | -                         | -                  | -                          | -                 | -                   | 8360                          | 10000                     |
| TOTAL                       | 4785                                          | 4750                      | 1050               | 425                        | 2250              | 275                 | 8360                          | 24895                     |

#### SUMMARY OF THE AREAS







## SECOND BASEMENT FLOOR









1 5 10















## **GROUND FLOOR**



1 5

### **RAFAEL HERMES**



5 10 20m

























## **RAFAEL HERMES**

#### PERSPECTIVE VIEW







## **RAFAEL HERMES**

#### PERSPECTIVE VIEW







**RAFAEL HERMES** 

## PERSPECTIVE VIEW