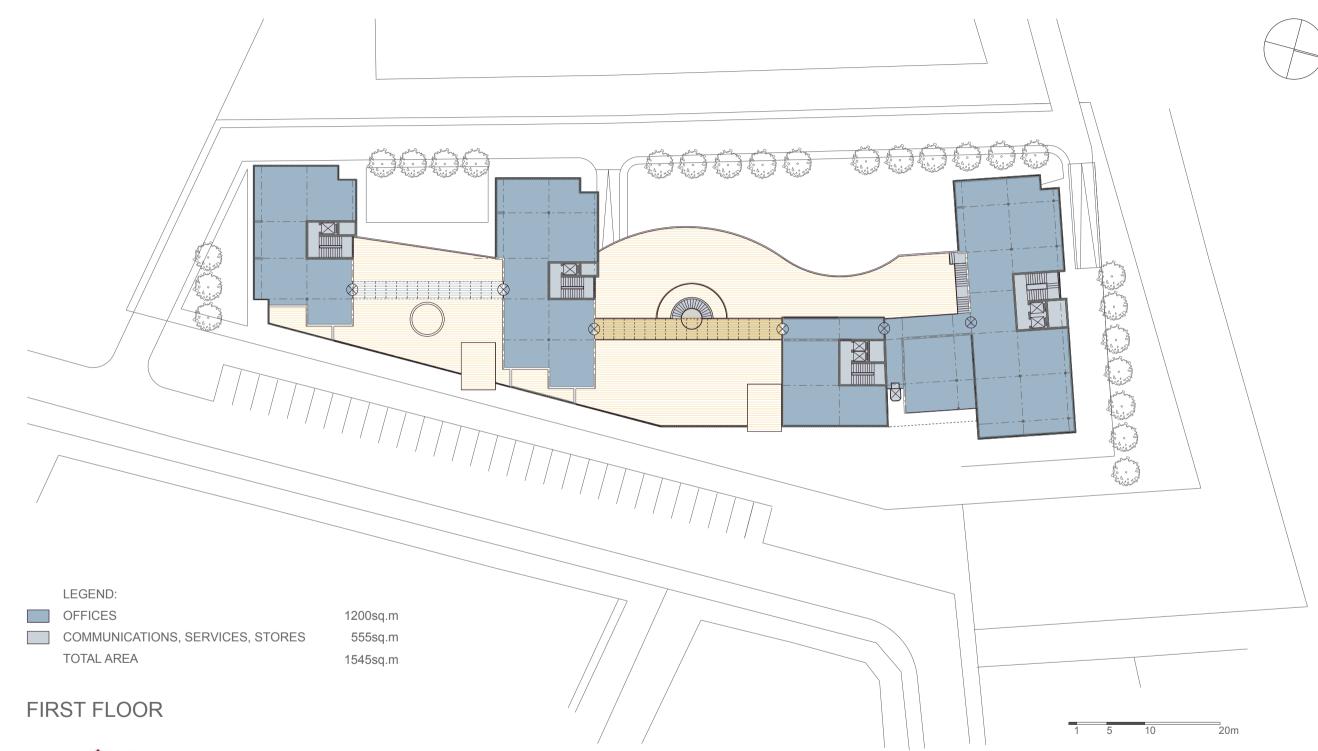

| 1200              | 95                  | -                             | 1850                      |
| Typical<br>floors           | 1640                                          | -                         | -                  | -                          | -                 | -                   | 8360                          | 10000                     |
| TOTAL                       | 4785                                          | 4750                      | 1050               | 425                        | 2250              | 275                 | 8360                          | 24895                     |

#### SUMMARY OF THE AREAS







## SECOND BASEMENT FLOOR









1 5 10















## **GROUND FLOOR**



1 5

### **RAFAEL HERMES**



5 10 20m

























## **RAFAEL HERMES**

#### PERSPECTIVE VIEW







## **RAFAEL HERMES**

#### PERSPECTIVE VIEW







**RAFAEL HERMES** 

## PERSPECTIVE VIEW