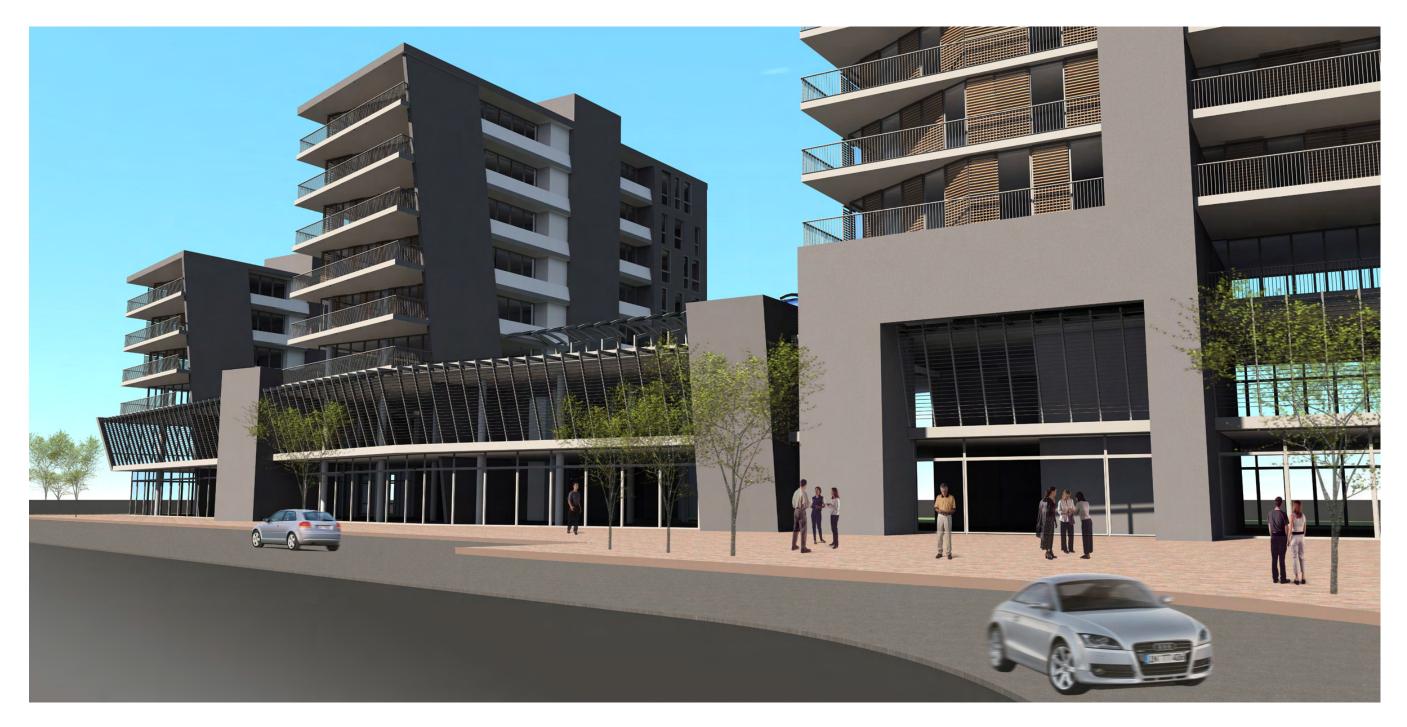

|
| Typical<br>floors           | 1640                                          | -                         | -                  | -                          | -                 | -                   | 8360                          | 10000                     |
| TOTAL                       | 4785                                          | 4750                      | 1050               | 425                        | 2250              | 275                 | 8360                          | 24895                     |

#### SUMMARY OF THE AREAS







## SECOND BASEMENT FLOOR









1 5 10















## **GROUND FLOOR**



1 5

### **RAFAEL HERMES**



5 10 20m

























## **RAFAEL HERMES**

#### PERSPECTIVE VIEW







## **RAFAEL HERMES**

#### PERSPECTIVE VIEW







**RAFAEL HERMES** 

## PERSPECTIVE VIEW