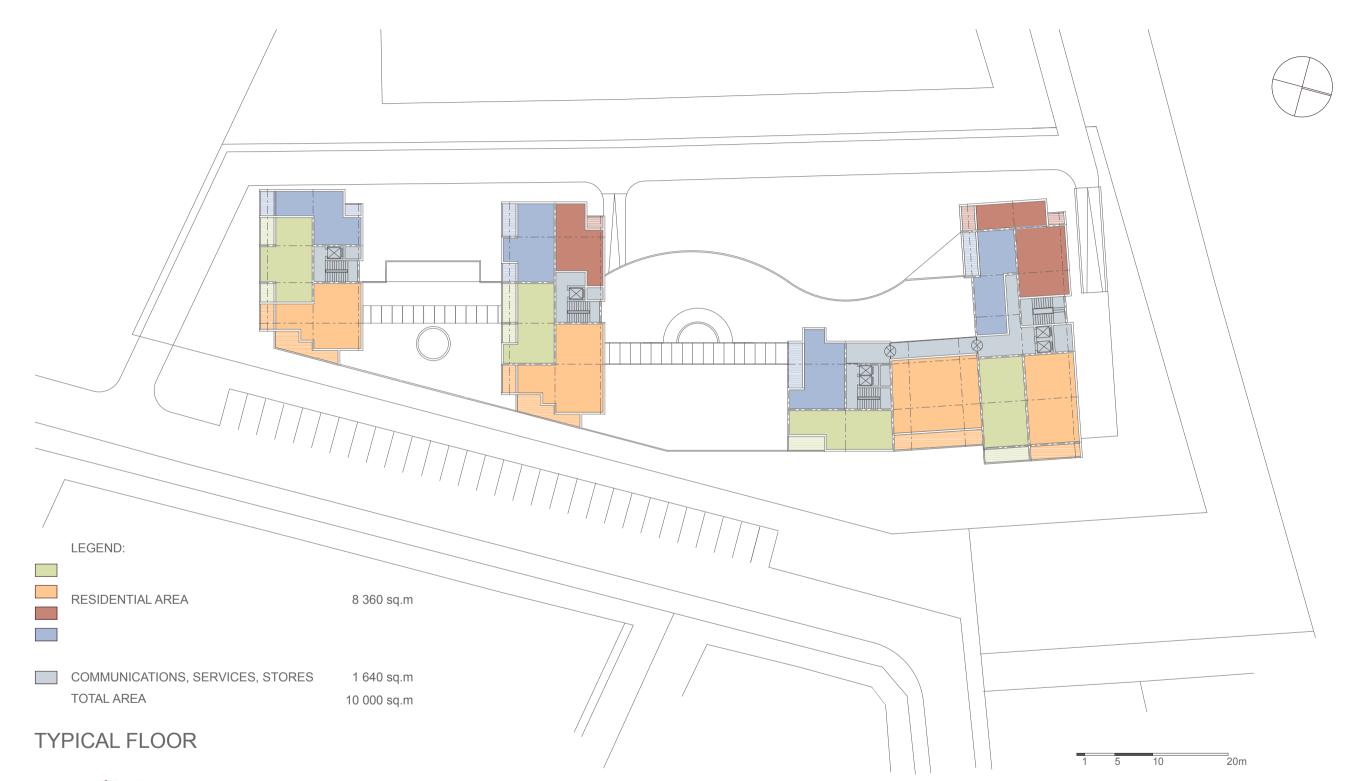

## **RAFAEL HERMES**

#### SUMMARY OF THE AREAS

### **RAFAEL HERMES**

20m

| FLOOR                       | COMMUNICATION,<br>SERVICES &<br>STORES (sq.m) | PARKING<br>AREA<br>(sq.m) | STORAGES<br>(sq.m) | SHOPPING<br>AREA<br>(sq.m) | OFFICES<br>(sq.m) | CAFETERIA<br>(sq.m) | RESIDENTIAL<br>AREA<br>(sq.m) | TOTAL<br>(sq.m per floor) |
|-----------------------------|-----------------------------------------------|---------------------------|--------------------|----------------------------|-------------------|---------------------|-------------------------------|---------------------------|
| Second<br>basement<br>floor | 675                                           | 2940                      | -                  | -                          | -                 |                     | -                             | 3615                      |
| First<br>basement<br>floor  | 980                                           | 1810                      | 825                | -                          | -                 | -                   | -                             | 3615                      |
| Ground<br>floor             | 460                                           | -                         | 100                | 1200                       | 490               | 65                  | -                             | 2315                      |
| Mezzanine                   | 475                                           | -                         | 125                | 1225                       | 560               | 115                 | -                             | 2500                      |
| First floor                 | 555                                           | -                         | -                  | -                          | 1200              | 95                  | -                             | 1850                      |
| Typical<br>floors           | 1640                                          | -                         | -                  | -                          | -                 | -                   | 8360                          | 10000                     |
| TOTAL                       | 4785                                          | 4750                      | 1050               | 425                        | 2250              | 275                 | 8360                          | 24895                     |