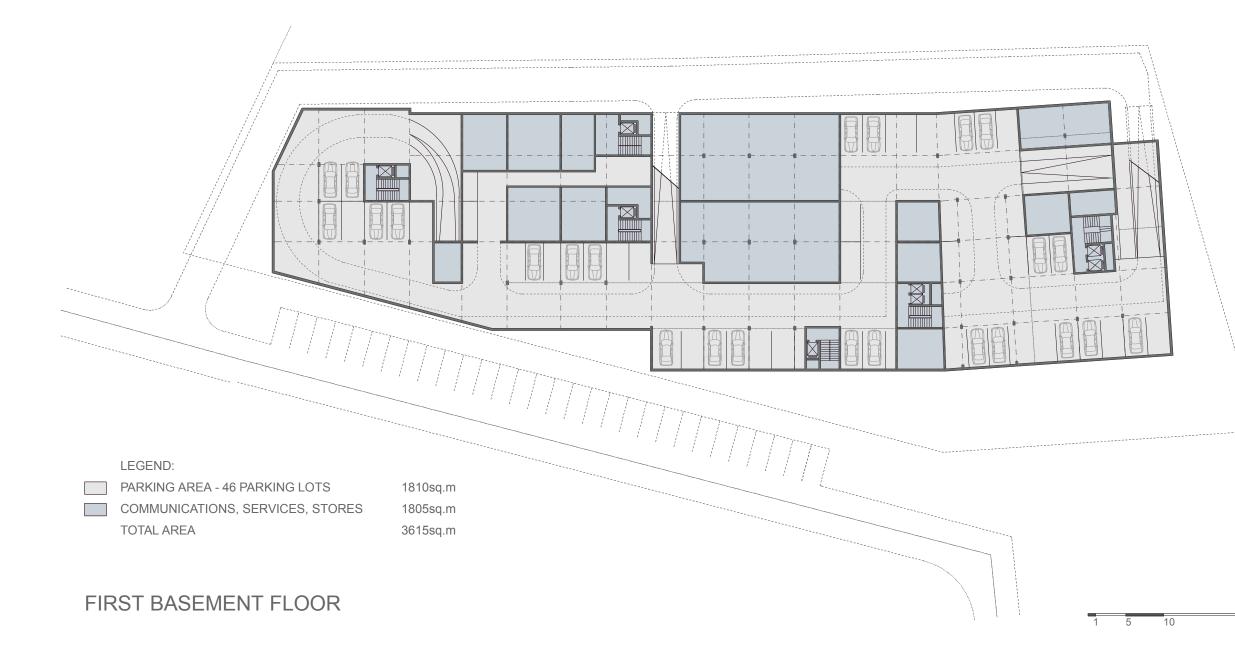

### **RAFAEL HERMES**

20m

| FLOOR                       | COMMUNICATION,<br>SERVICES &<br>STORES (sq.m) | PARKING<br>AREA<br>(sq.m) | STORAGES<br>(sq.m) | SHOPPING<br>AREA<br>(sq.m) | OFFICES<br>(sq.m) | CAFETERIA<br>(sq.m) | RESIDENTIAL<br>AREA<br>(sq.m) | TOTAL<br>(sq.m per floor) |
|-----------------------------|-----------------------------------------------|---------------------------|--------------------|----------------------------|-------------------|---------------------|-------------------------------|---------------------------|
| Second<br>basement<br>floor | 675                                           | 2940                      | -                  | -                          | -                 |                     | -                             | 3615                      |
| First<br>basement<br>floor  | 980                                           | 1810                      | 825                | -                          | -                 | -                   | -                             | 3615                      |
| Ground<br>floor             | 460                                           | -                         | 100                | 1200                       | 490               | 65                  | -                             | 2315                      |
| Mezzanine                   | 475                                           | -                         | 125                | 1225                       | 560               | 115                 | -                             | 2500                      |
| First floor                 | 555                                           | -                         | -                  | -                          | 1200              | 95                  | -                             | 1850                      |
| Typical<br>floors           | 1640                                          | -                         | -                  | -                          | -                 | -                   | 8360                          | 10000                     |
| TOTAL                       | 4785                                          | 4750                      | 1050               | 425                        | 2250              | 275                 | 8360                          | 24895                     |