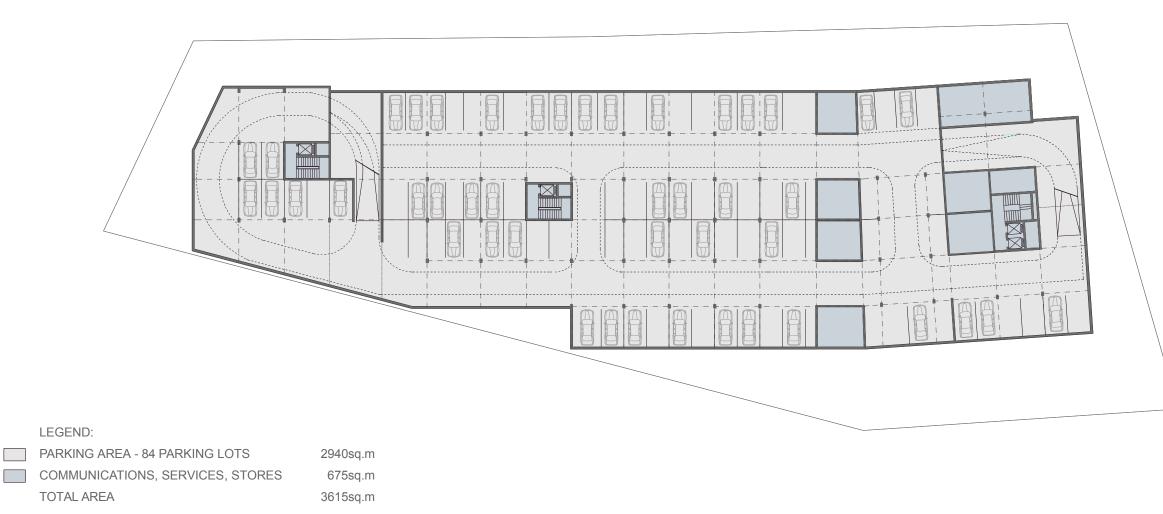

r                 | 555                                           | -                         | -                  | -                          | 1200              | 95                  | -                             | 1850                      |
| Typical<br>floors           | 1640                                          | -                         | -                  | -                          | -                 | -                   | 8360                          | 10000                     |
| TOTAL                       | 4785                                          | 4750                      | 1050               | 425                        | 2250              | 275                 | 8360                          | 24895                     |

#### SUMMARY OF THE AREAS







## SECOND BASEMENT FLOOR









1 5 10















## **GROUND FLOOR**



1 5

### **RAFAEL HERMES**



5 10 20m

























## **RAFAEL HERMES**

#### PERSPECTIVE VIEW







## **RAFAEL HERMES**

#### PERSPECTIVE VIEW







**RAFAEL HERMES** 

## PERSPECTIVE VIEW