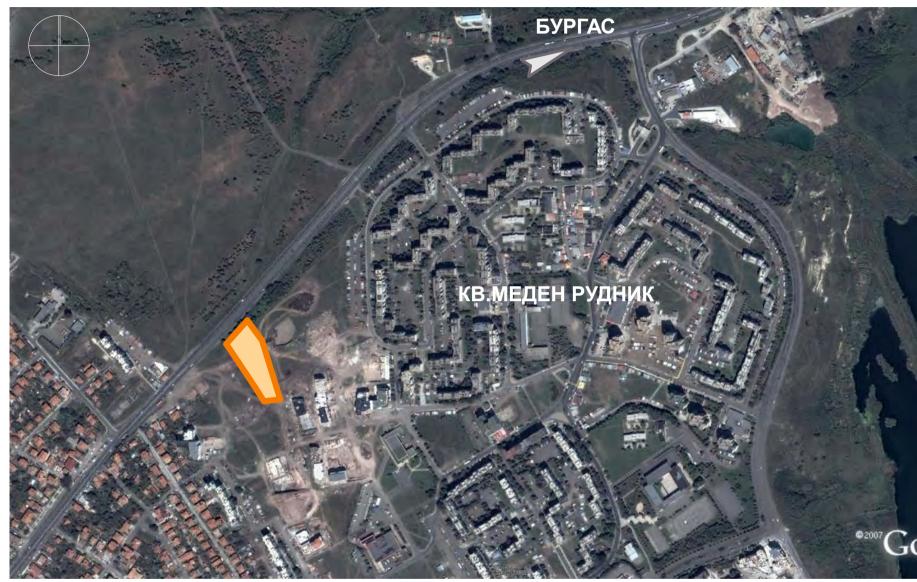

LOCATION











### **RAFAEL HERMES**



20m



| FLOOR                       | COMMUNICATION,<br>SERVICES &<br>STORES (sq.m) | PARKING<br>AREA<br>(sq.m) | STORAGES<br>(sq.m) | SHOPPING<br>AREA<br>(sq.m) | OFFICES<br>(sq.m) | CAFETERIA<br>(sq.m) | RESIDENTIAL<br>AREA<br>(sq.m) | TOTAL<br>(sq.m per floor) |
|-----------------------------|-----------------------------------------------|---------------------------|--------------------|----------------------------|-------------------|---------------------|-------------------------------|---------------------------|
| Second<br>basement<br>floor | 675                                           | 2940                      | -                  | -                          | -                 |                     | -