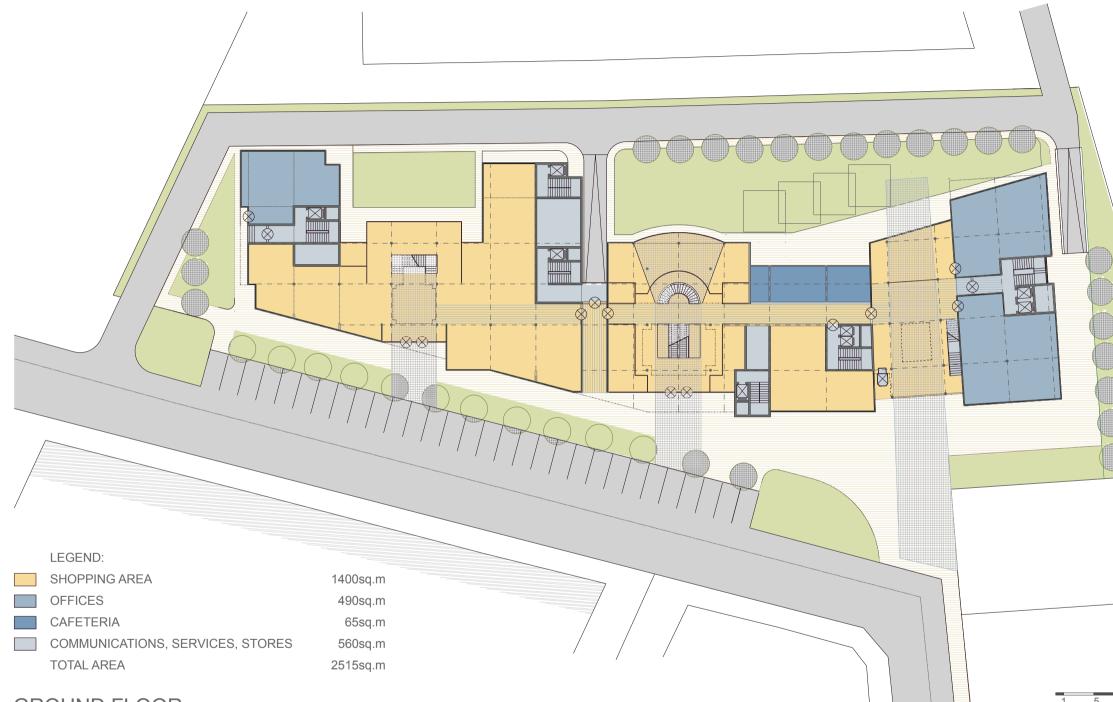

| -                         | -                  | -                          | 1200              | 95                  | -                             | 1850                      |
| Typical<br>floors           | 1640                                          | -                         | -                  | -                          | -                 | -                   | 8360                          | 10000                     |
| TOTAL                       | 4785                                          | 4750                      | 1050               | 425                        | 2250              | 275                 | 8360                          | 24895                     |

#### SUMMARY OF THE AREAS







## SECOND BASEMENT FLOOR









1 5 10















## **GROUND FLOOR**



1 5

### **RAFAEL HERMES**



5 10 20m

























## **RAFAEL HERMES**

#### PERSPECTIVE VIEW







## **RAFAEL HERMES**

#### PERSPECTIVE VIEW







**RAFAEL HERMES** 

## PERSPECTIVE VIEW