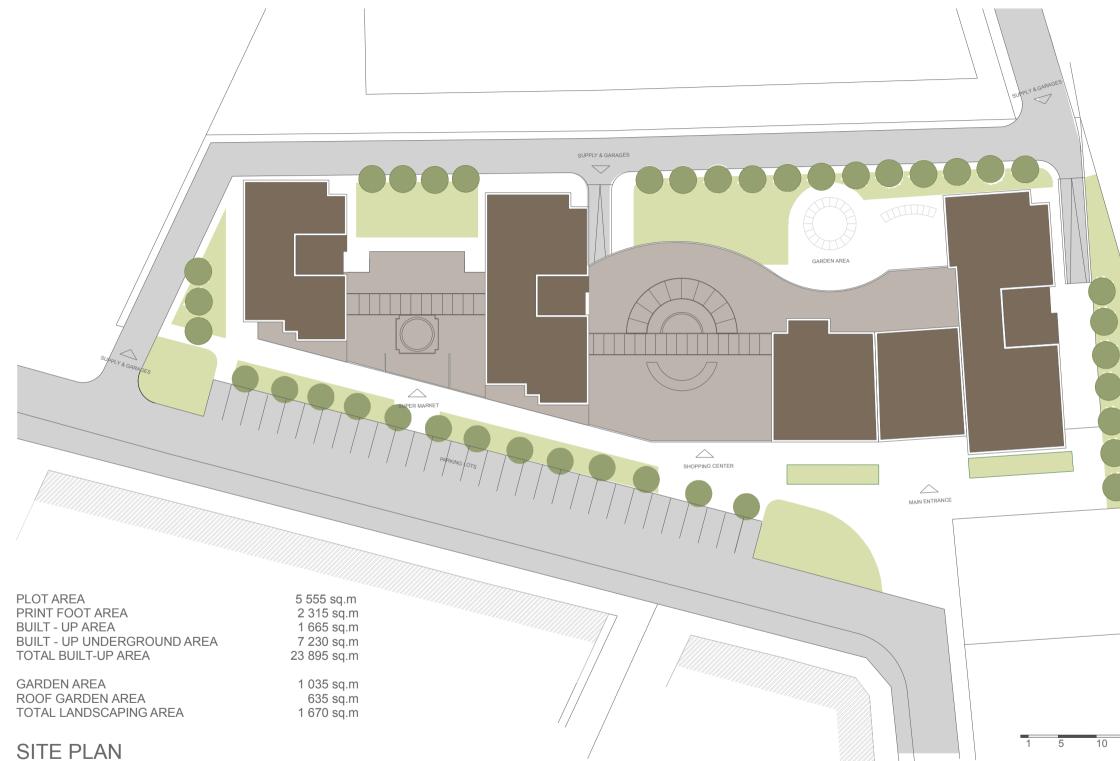

LOCATION











### **RAFAEL HERMES**



20m



| FLOOR                       | COMMUNICATION,<br>SERVICES &<br>STORES (sq.m) | PARKING<br>AREA<br>(sq.m) | STORAGES<br>(sq.m) | SHOPPING<br>AREA<br>(sq.m) | OFFICES<br>(sq.m) | CAFETERIA<br>(sq.m) | RESIDENTIAL<br>AREA<br>(sq.m) | TOTAL<br>(sq.m per floor) |
|-----------------------------|-----------------------------------------------|---------------------------|--------------------|----------------------------|-------------------|---------------------|-------------------------------|---------------------------|
| Second<br>basement<br>floor | 675                                           | 2940                      | -                  | -                          | -                 |                     | -                             | 3615