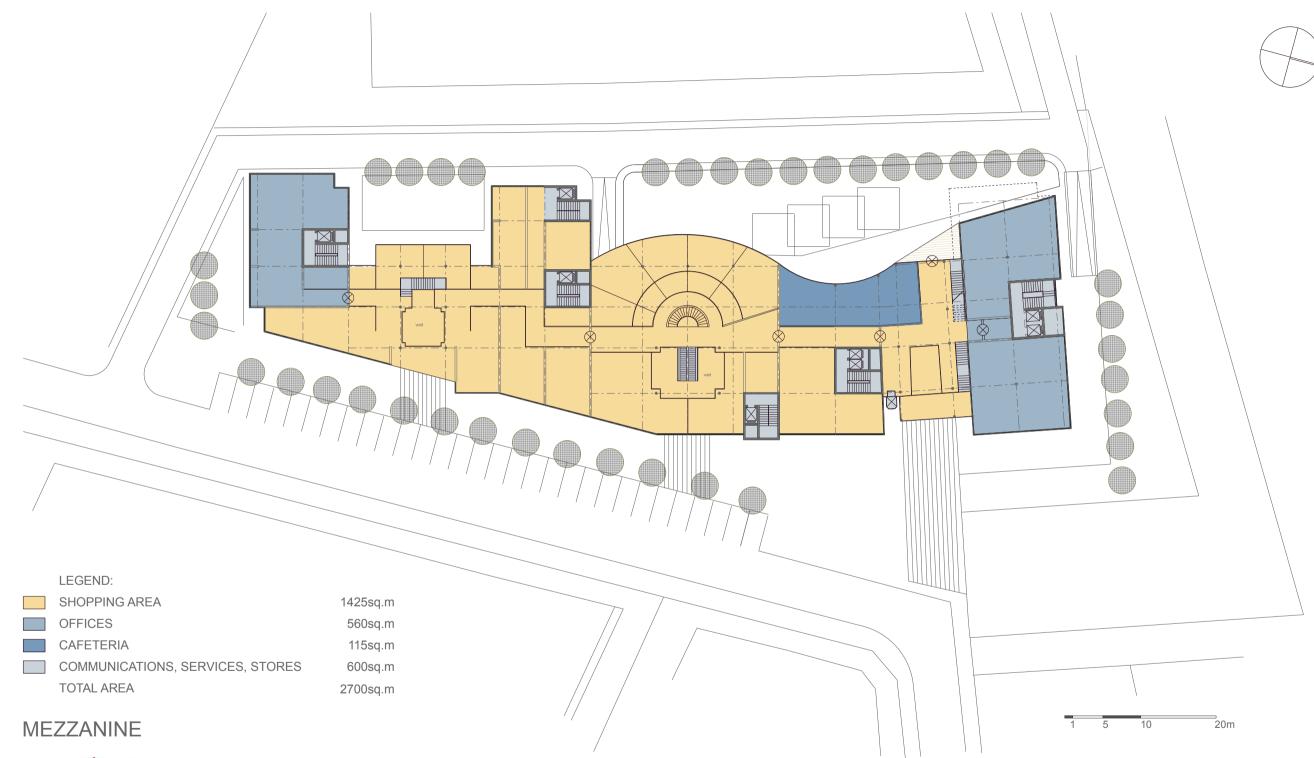

| 1200              | 95                  | -                             | 1850                      |
| Typical<br>floors           | 1640                                          | -                         | -                  | -                          | -                 | -                   | 8360                          | 10000                     |
| TOTAL                       | 4785                                          | 4750                      | 1050               | 425                        | 2250              | 275                 | 8360                          | 24895                     |

#### SUMMARY OF THE AREAS







## SECOND BASEMENT FLOOR









1 5 10















## **GROUND FLOOR**



1 5

### **RAFAEL HERMES**



5 10 20m

























## **RAFAEL HERMES**

#### PERSPECTIVE VIEW







## **RAFAEL HERMES**

#### PERSPECTIVE VIEW







**RAFAEL HERMES** 

## PERSPECTIVE VIEW