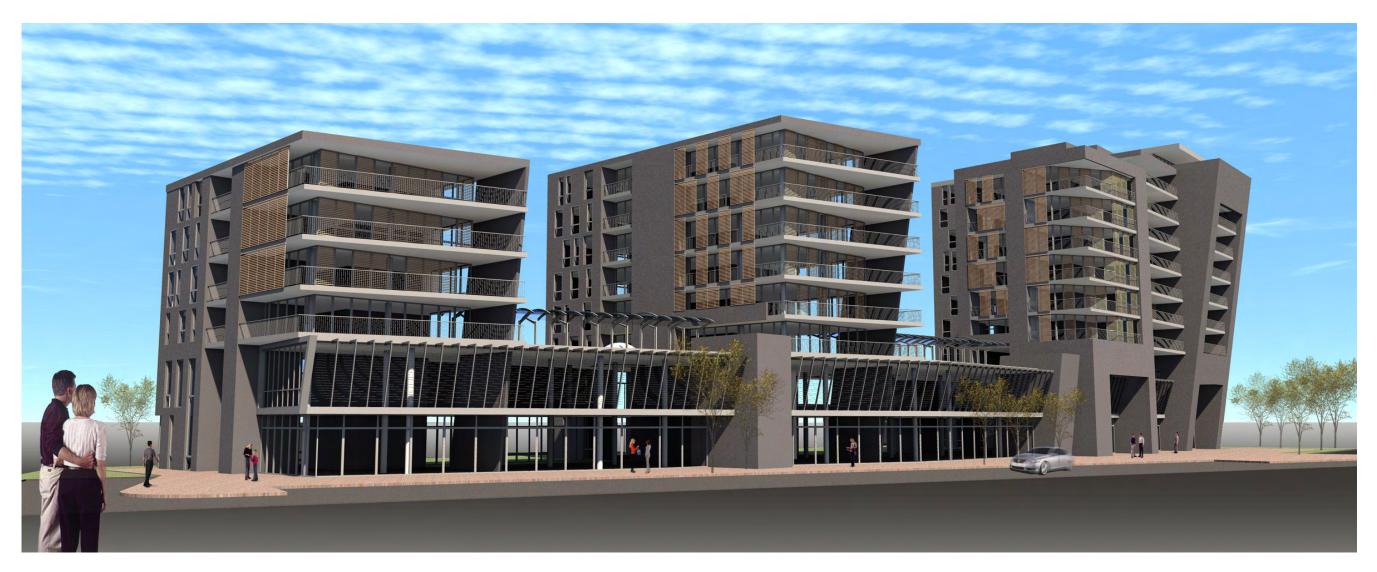

| 1200              | 95                  | -                             | 1850                      |
| Typical<br>floors           | 1640                                          | -                         | -                  | -                          | -                 | -                   | 8360                          | 10000                     |
| TOTAL                       | 4785                                          | 4750                      | 1050               | 425                        | 2250              | 275                 | 8360                          | 24895                     |

#### SUMMARY OF THE AREAS







## SECOND BASEMENT FLOOR









1 5 10















## **GROUND FLOOR**



1 5

### **RAFAEL HERMES**



5 10 20m

























## **RAFAEL HERMES**

#### PERSPECTIVE VIEW







## **RAFAEL HERMES**

#### PERSPECTIVE VIEW







**RAFAEL HERMES** 

## PERSPECTIVE VIEW